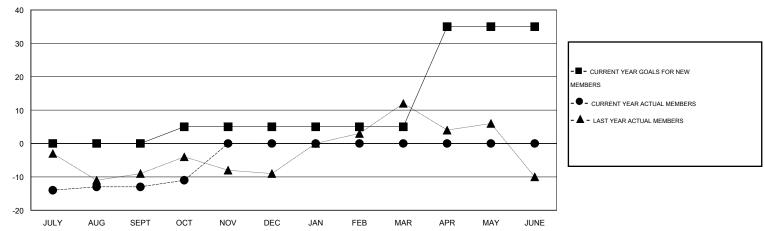

## LOCATION MASSACHUSETTS

| Clubs                      |                  |                   |                  |                  | Members                    |                    |                                     |                    |                  |  |  |
|----------------------------|------------------|-------------------|------------------|------------------|----------------------------|--------------------|-------------------------------------|--------------------|------------------|--|--|
|                            | RESU             | LTS FOR 2016-2017 |                  |                  |                            | RESU               | JLTS FOR 2016-2017                  | 017                |                  |  |  |
| QUARTER                    | NEW CLUB<br>GOAL | NEW CLUBS         | DROPPED<br>CLUBS | NET<br>GAIN/LOSS | QUARTER                    | NEW MEMBER<br>GOAL | CHARTER AND<br>NEW MEMBERS<br>ADDED | DROPPED<br>MEMBERS | NET<br>GAIN/LOSS |  |  |
| JULY/AUG/SEPT              | 0                | 0                 | 0                | 0                | JULY/AUG/SEPT              | 0                  | 11                                  | 24                 | -13              |  |  |
| OCT/NOV/DEC<br>JAN/FEB/MAR | 0<br>0           | 0<br>0            | 0<br>0           | 0<br>0           | OCT/NOV/DEC<br>JAN/FEB/MAR | 5<br>0             | 13<br>0                             | 11<br>0            | 2<br>0           |  |  |
| APR/MAY/JUNE               | 1                | 0                 | 0                | 0                | APR/MAY/JUNE               | 30                 | 0                                   | 0                  | 0                |  |  |