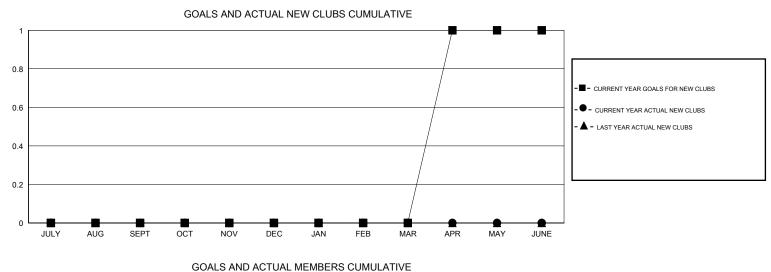

## LOCATION MASSACHUSETTS

| Clubs                      |                  |                   |                  |                  | Members                    |                    |                                     |                    |                  |  |  |
|----------------------------|------------------|-------------------|------------------|------------------|----------------------------|--------------------|-------------------------------------|--------------------|------------------|--|--|
|                            | RESU             | LTS FOR 2016-2017 |                  |                  |                            | RESU               | JLTS FOR 2016-2017                  | 017                |                  |  |  |
| QUARTER                    | NEW CLUB<br>GOAL | NEW CLUBS         | DROPPED<br>CLUBS | NET<br>GAIN/LOSS | QUARTER                    | NEW MEMBER<br>GOAL | CHARTER AND<br>NEW MEMBERS<br>ADDED | DROPPED<br>MEMBERS | NET<br>GAIN/LOSS |  |  |
| JULY/AUG/SEPT              | 0                | 0                 | 0                | 0                | JULY/AUG/SEPT              | 0                  | 11                                  | 24                 | -13              |  |  |
| OCT/NOV/DEC<br>JAN/FEB/MAR | 0<br>0           | 0<br>0            | 0<br>0           | 0<br>0           | OCT/NOV/DEC<br>JAN/FEB/MAR | 5<br>0             | 13<br>0                             | 11<br>0            | 2<br>0           |  |  |
| APR/MAY/JUNE               | 1                | 0                 | 0                | 0                | APR/MAY/JUNE               | 30                 | 0                                   | 0                  | 0                |  |  |